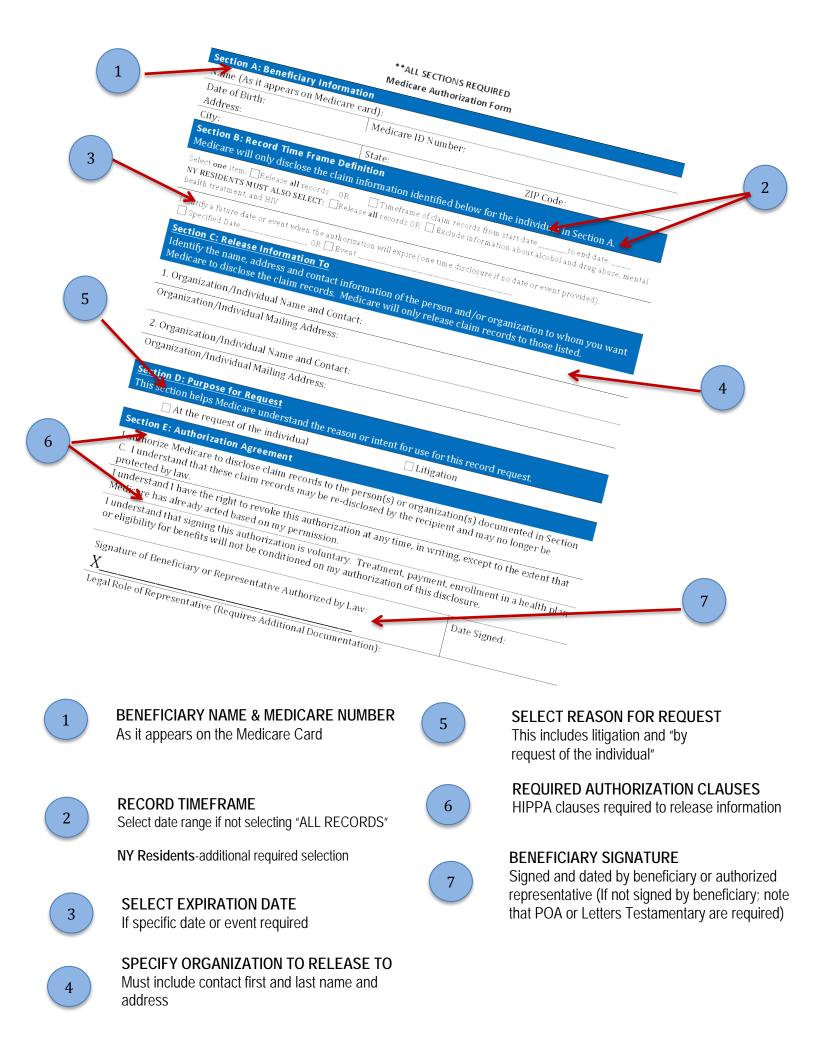

## \*\*ALL SECTIONS REQUIRED

## **Medicare Authorization Form**

| Section A: Beneficiary Information                                                                                                                                                                                                                                     |                            |   |              |
|------------------------------------------------------------------------------------------------------------------------------------------------------------------------------------------------------------------------------------------------------------------------|----------------------------|---|--------------|
| Name (As it appears on Medicare card):                                                                                                                                                                                                                                 |                            |   |              |
| Date of Birth:                                                                                                                                                                                                                                                         | Medicare ID Number:        |   |              |
| Address:                                                                                                                                                                                                                                                               |                            | I |              |
| City:                                                                                                                                                                                                                                                                  | State:                     |   | ZIP Code:    |
| Section B: Record Time Frame Definition  Medicare will only disclose the claim information identified below for the individual in Section A.                                                                                                                           |                            |   |              |
| Select <u>one</u> item: Release <u>all</u> records OR Timeframe of claim records from start dateto end date:<br><b>NY RESIDENTS MUST ALSO SELECT:</b> Release <u>all</u> records OR Exclude information about alcohol and drug abuse, mental health treatment, and HIV |                            |   |              |
| Identify a future date or event when the authorization will expire (one time disclosure if no date or event provided).  Specified Date OR  Event                                                                                                                       |                            |   |              |
| Section C: Release Information To  Identify the name, address and contact information of the person and/or organization to whom you want Medicare to disclose the claim records. Medicare will only release claim records to those listed.                             |                            |   |              |
| 1. Organization/Individual Name and Contact: RECORDS DEPOSITION SERVICE, INC.                                                                                                                                                                                          |                            |   |              |
| Organization/Individual Mailing Address: PO BOX 5054, SOUTHFIELD, MI 48086-5054 P 248.357.3330 F 248.357.3337 INFO@RECDEP.COM                                                                                                                                          |                            |   |              |
| 2. Organization/Individual Name and Contact:                                                                                                                                                                                                                           |                            |   |              |
| Organization/Individual Mailing Address:                                                                                                                                                                                                                               |                            |   |              |
| Section D: Purpose for Request  This section helps Medicare understand the reason or intent for use for this record request.                                                                                                                                           |                            |   |              |
| ☐ At the request of the indivi                                                                                                                                                                                                                                         | ridual <b>X</b> Litigation |   |              |
| Section E: Authorization Agreement                                                                                                                                                                                                                                     |                            |   |              |
| I authorize Medicare to disclose claim records to the person(s) or organization(s) documented in Section C. I understand that these claim records may be re-disclosed by the recipient and may no longer be protected by law.                                          |                            |   |              |
| I understand I have the right to revoke this authorization at any time, in writing, except to the extent that Medicare has already acted based on my permission.                                                                                                       |                            |   |              |
| I understand that signing this authorization is voluntary. Treatment, payment, enrollment in a health plan or eligibility for benefits will not be conditioned on my authorization of this disclosure.                                                                 |                            |   |              |
| Signature of Beneficiary or Representative Authorized by Law: $X$                                                                                                                                                                                                      |                            |   | Date Signed: |
| Legal Role of Representative (Requires Additional Documentation):                                                                                                                                                                                                      |                            |   |              |
|                                                                                                                                                                                                                                                                        |                            | - |              |